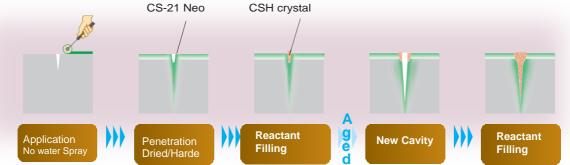

## $\leq$ For Improving Quality and Durability of Newly Cast Concrete >

CS-21 Neo is a Reaction type silicate-based surface penetrant suitable for surface protection of newly cast concrete. By applying and penetrating this product, the reactant generated densifies the surface part. It can keep filling up minute cracks occurred over the time, maintaining the long-term integrity of concrete cover and improving its durability.