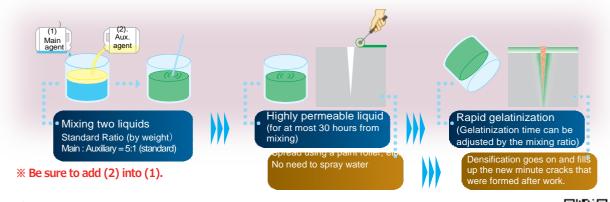

## Measures for Long-life of Existing Concrete >

CS-21 Builder is a two-liquid mixing type, reaction type sodium silicate-based surface penetrant that is mixed with supplemental chemicals whose main component is calcium hydroxide, which tends to lack in existing concrete.

It keeps the liquid state for some time after mixing and stays in the permeated voids as gel. As reactants continues to generate, this product contributes to achieving long-life of concrete by filling up newly formed minute voids and inhibiting entry of deterioration factors.